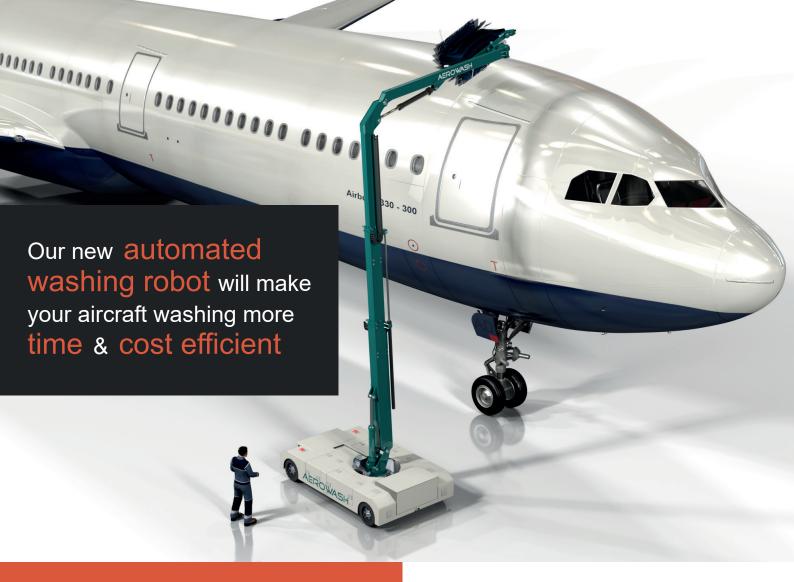

## **High Quality result**

Let the Aerowash do the heavy and labor intensive work of aircraft washing. Our reliable automated washing robot follows a safe and well proven washing method that will help you to maximize efficiency and lower the total cost of washing aircrafts.

# Why you should choose the Aerowash

- · Reliable, fast and safe
- Reduced man hours
- · Reduced washing time
- · Reduced risk of accidents
- High quality washing result
- Good ergonomic conditions for operators